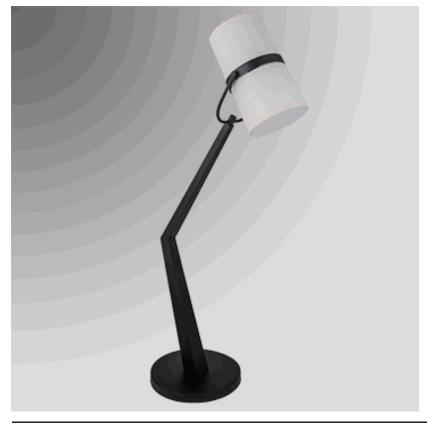

## 6643F

S T A Y I L L U M I N A T E D

57" Floor Lamp shown in Matte Black with angular arm.

Lamp Dimensions: 57"H

Lamp Finish: Matte Black

Switch: foot switch on cord

Bulb Wattage: Recommend two 1100 lumen LED bulbs

Cordset: 8' Silver 45° cord

Socket: medium base

Base: 15"W

Extension:

Arkansas Lighting 1701 S. 28th Street Van Buren, AR 72956

800-437-7656 Fax: 479-474-9007 www.arkansaslighting.com

www.arkansaslighting.com
sales@arkansaslighting.com

customerservice@arkansaslighting.com

Shade Part Number: NA

Shade Material: Natural Linen

Shade Dimensions: 7.5"x8.5"x14"

Harp: NA

Miscellaneous: with top and bottom acrylic diffusers

Options:

All specifications noted on this sheet match the photograph shown. Almost every line item has multiple options. Please contact your sales representative for more details.